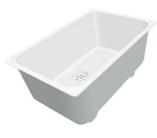

### KE Sink Gold 30" x 17" – U/M

Kitchen Sinks

Code: 2157 869

PVD Gold AISI 304 Stainless steel Foster brushed Undermount

#### DETAILS

| Series                 | KE                                         |
|------------------------|--------------------------------------------|
| Material               | AISI 304 stainless steel                   |
| Texture                | Foster brushed                             |
| Finish                 | PVD                                        |
| Coloring               | Gold                                       |
| Edge/Installation Type | Undermount                                 |
| Thickness              | 18 Gauge (1.2 mm)                          |
| Overall dimensions     | 29 <sup>1/2</sup> " x 17 <sup>5/16</sup> " |

| Bowl dimension            | 1 bowl 27 <sup>15/16</sup> " x 15 <sup>3/4</sup> "                                                                                                                                                                                                                                                                                           |
|---------------------------|----------------------------------------------------------------------------------------------------------------------------------------------------------------------------------------------------------------------------------------------------------------------------------------------------------------------------------------------|
| Bowls depth               | 8"                                                                                                                                                                                                                                                                                                                                           |
| Cut out                   | 27 <sup>15/16</sup> " x 15 <sup>3/4</sup> "                                                                                                                                                                                                                                                                                                  |
| Waste fitting type        | 3 <sup>1/2</sup> ° - with stainless steel basket                                                                                                                                                                                                                                                                                             |
| Underside                 | Protected with heavy duty undercoating                                                                                                                                                                                                                                                                                                       |
| Fixing system             | Undermount fixing kit (brass insert and clips)                                                                                                                                                                                                                                                                                               |
| FEATURES                  |                                                                                                                                                                                                                                                                                                                                              |
| GOLD                      | The Gold finish is obtained by treating the steel with a physical process called PVD (Physical Vacuum Deposition) which deposits particles of noble metals on the surface. The result is a unique and refined aesthetic effect, and an improvement in the mechanical properties of the steel that is more resistant to shocks and scratches. |
| Basket 3,5" waste fitting | The drain is equipped with a large 3.5" drain, with the practical basket cap that prevents the discharge of solid parts.                                                                                                                                                                                                                     |
| High thickness 1.2        | 1.2 mm thick steel. A significant thickness, which guarantees the maximum sturdiness and durability.                                                                                                                                                                                                                                         |
| Small radius              | Bowls with squared shapes with a modern design and an increased capacity, for a minimal aesthetics connected with an extreme practicity.                                                                                                                                                                                                     |