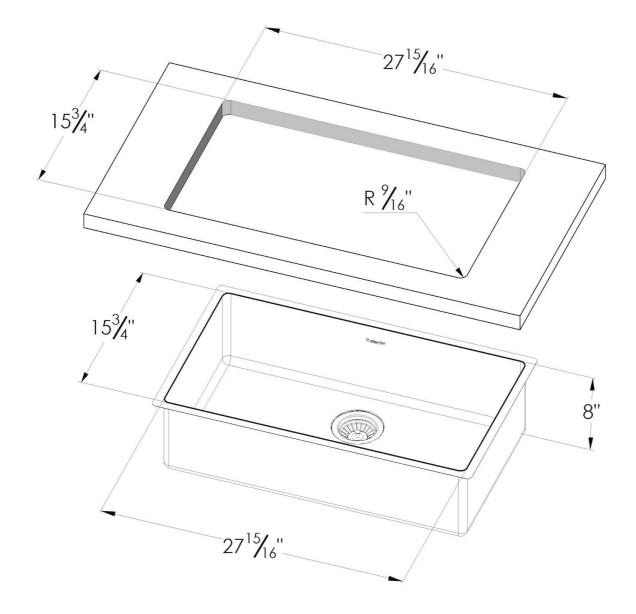

#### DETAILS

| Series                 | KE                                         |
|------------------------|--------------------------------------------|
| Material               | AISI 304 stainless steel                   |
| Texture                | Foster brushed                             |
| Finish                 | PVD                                        |
| Coloring               | Gold                                       |
| Edge/Installation Type | Undermount                                 |
| Thickness              | 18 Gauge (1.2 mm)                          |
| Overall dimensions     | 29 <sup>1/2</sup> " x 17 <sup>5/16</sup> " |

| Bowl dimension            | 1 bowl 27 <sup>15/16</sup> " x 15 <sup>3/4</sup> "                                                                                                                                                                                                                                                                                           |
|---------------------------|----------------------------------------------------------------------------------------------------------------------------------------------------------------------------------------------------------------------------------------------------------------------------------------------------------------------------------------------|
| Bowls depth               | 8"                                                                                                                                                                                                                                                                                                                                           |
| Cut out                   | 27 <sup>15/16</sup> " x 15 <sup>3/4</sup> "                                                                                                                                                                                                                                                                                                  |
| Waste fitting type        | 3 <sup>1/2</sup> ° - with stainless steel basket                                                                                                                                                                                                                                                                                             |
| Underside                 | Protected with heavy duty undercoating                                                                                                                                                                                                                                                                                                       |
| Fixing system             | Undermount fixing kit (brass insert and clips)                                                                                                                                                                                                                                                                                               |
| FEATURES                  |                                                                                                                                                                                                                                                                                                                                              |
| GOLD                      | The Gold finish is obtained by treating the steel with a physical process called PVD (Physical Vacuum Deposition) which deposits particles of noble metals on the surface. The result is a unique and refined aesthetic effect, and an improvement in the mechanical properties of the steel that is more resistant to shocks and scratches. |
| Basket 3,5" waste fitting | The drain is equipped with a large 3.5" drain, with the practical basket cap that prevents the discharge of solid parts.                                                                                                                                                                                                                     |
| High thickness 1.2        | 1.2 mm thick steel. A significant thickness, which guarantees the maximum sturdiness and durability.                                                                                                                                                                                                                                         |
| Small radius              | Bowls with squared shapes with a modern design and an increased capacity, for a minimal aesthetics connected with an extreme practicity.                                                                                                                                                                                                     |