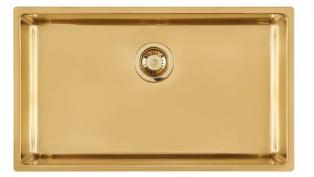

### KE Sink Gold 30" x 17" – U/M

Kitchen Sinks

Code: 2157 869

PVD Gold AISI 304 Stainless steel Foster brushed Undermount

#### DETAILS

| Series                 | KE                                         |
|------------------------|--------------------------------------------|
| Material               | AISI 304 stainless steel                   |
| Texture                | Foster brushed                             |
| Finish                 | PVD                                        |
| Coloring               | Gold                                       |
| Edge/Installation Type | Undermount                                 |
| Thickness              | 18 Gauge (1.2 mm)                          |
| Overall dimensions     | 29 <sup>1/2</sup> " x 17 <sup>5/16</sup> " |