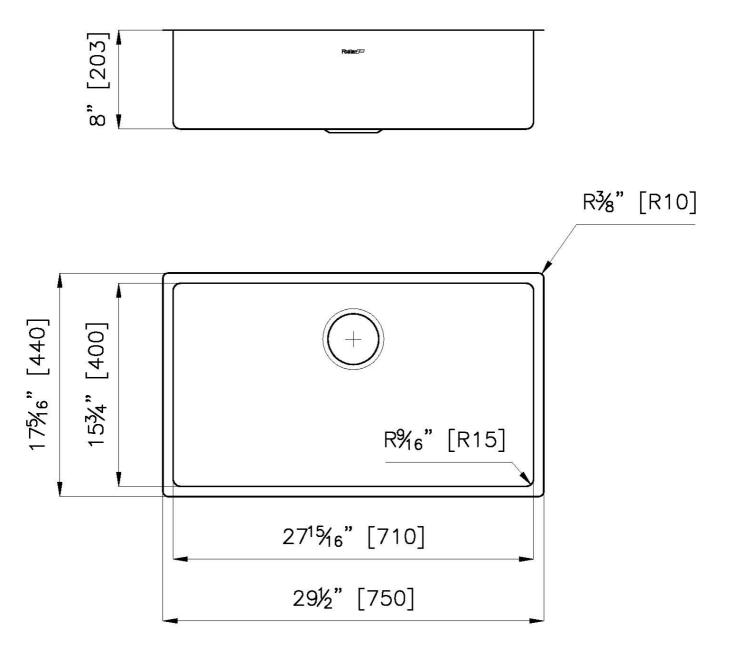

#### DETAILS

| Series                 | KE                                         |
|------------------------|--------------------------------------------|
| Material               | AISI 304 stainless steel                   |
| Texture                | Foster brushed                             |
| Finish                 | PVD                                        |
| Coloring               | Gold                                       |
| Edge/Installation Type | Undermount                                 |
| Thickness              | 18 Gauge (1.2 mm)                          |
| Overall dimensions     | 29 <sup>1/2</sup> " x 17 <sup>5/16</sup> " |

| Bowl dimension            | 1 bowl 27 <sup>15/16</sup> " x 15 <sup>3/4</sup> "                                                                                                                                                                                                                                                                                           |
|---------------------------|----------------------------------------------------------------------------------------------------------------------------------------------------------------------------------------------------------------------------------------------------------------------------------------------------------------------------------------------|
| Bowls depth               | 8"                                                                                                                                                                                                                                                                                                                                           |
| Cut out                   | 27 <sup>15/16</sup> " x 15 <sup>3/4</sup> "                                                                                                                                                                                                                                                                                                  |
| Waste fitting type        | 3 <sup>1/2</sup> ° - with stainless steel basket                                                                                                                                                                                                                                                                                             |
| Underside                 | Protected with heavy duty undercoating                                                                                                                                                                                                                                                                                                       |
| Fixing system             | Undermount fixing kit (brass insert and clips)                                                                                                                                                                                                                                                                                               |
| FEATURES                  |                                                                                                                                                                                                                                                                                                                                              |
| GOLD                      | The Gold finish is obtained by treating the steel with a physical process called PVD (Physical Vacuum Deposition) which deposits particles of noble metals on the surface. The result is a unique and refined aesthetic effect, and an improvement in the mechanical properties of the steel that is more resistant to shocks and scratches. |
| Basket 3,5" waste fitting | The drain is equipped with a large 3.5" drain, with the practical basket cap that prevents the discharge of solid parts.                                                                                                                                                                                                                     |
| High thickness 1.2        | 1.2 mm thick steel. A significant thickness, which guarantees the maximum sturdiness and durability.                                                                                                                                                                                                                                         |
| Small radius              | Bowls with squared shapes with a modern design and an increased capacity, for a minimal aesthetics connected with an extreme practicity.                                                                                                                                                                                                     |