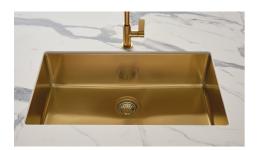

### KE Sink Gold 30" x 17" – U/M

Kitchen Sinks

Code: 2157 869

PVD Gold AISI 304 Stainless steel Foster brushed Undermount

#### GALLERY