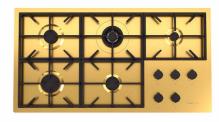

### **RECOMMENDED PAIRINGS**

Faucet Capri Gold 8467 905

Faucet Capri Gold | Satin finish 8467 109

Milano Cooktop Gold 5 burners 7638 909

**Induction Cooktop 30"** 7371 947